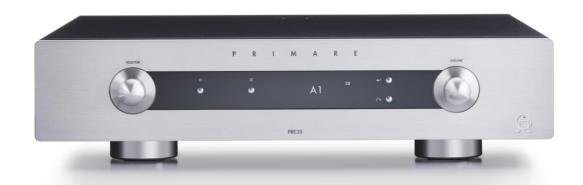

## PRE 35 Prisma Stereo Pre Amplifier

**PRE35 Prisma** is based on a fully balanced stereo preamplifier, featuring dual XLR inputs and outputs, with modular construction allowing for sophisticated DAC and Prisma network modules to be added to the analog preamplifier at any time.

PRIMARE