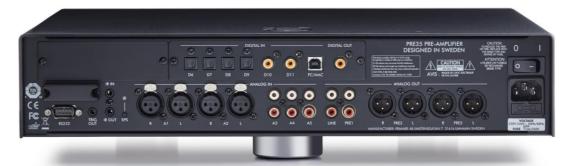

## THE SOUND AND VISION OF SCANDINAVIA

- (inputs) XLR 2 x stereo pair analog inputs
- (6) RCA 3 x stereo pair analog inputs
- ( XLR 2 x stereo pair analog PRE outputs
- (a) RCA 1 x stereo pair analog PRE output
- (a) RCA 1 x stereo pair analog LINE output
- C25 remote IR system control
- IR 3.5 mm input/output
- 12V Trigger 3.5 mm output
- R\$232 outboard system control port
- DAC AKM AK4497
- Toslink 4 x digital input
- (a) RCA 2 x digital input
- RCA 1 x digital output

- USB-B 1 x digital input
- Prisma control and connectivity
- USB-A 1 x digital input
- Ethernet x 2
- ( WiFi
- (AirPlay
- Bluetooth
- Chromecast built-in
- Spotify Connect
- Weight 11.3 Kg
- **Dimensions** 430 x 106 x 420 mm (WHD)
- Finishes black or titanium