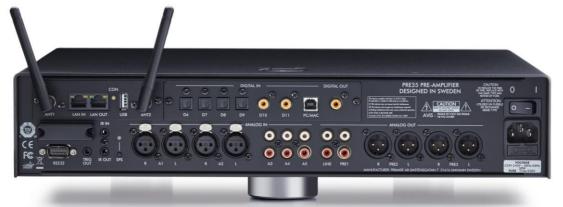

## THE SOUND AND VISION OF SCANDINAVIA

- (inputs) XLR 2 x stereo pair analog inputs
- (6) RCA 3 x stereo pair analog inputs
- ( XLR 2 x stereo pair analog PRE outputs
- (a) RCA 1 x stereo pair analog PRE output
- (a) RCA 1 x stereo pair analog LINE output
- C25 remote IR system control
- IR 3.5 mm input/output
- 12V Trigger 3.5 mm output
- R\$232 outboard system control port
- DAC AKM AK4497
- Toslink 4 x digital input
- (a) RCA 2 x digital input
- RCA 1 x digital output

- USB-B 1 x digital input
- Prisma control and connectivity
- USB-A 1 x digital input
- Ethernet x 2
- ( WiFi
- (AirPlay
- Bluetooth
- Chromecast built-in
- Spotify Connect
- Weight 11.3 Kg
- **Dimensions** 430 x 106 x 420 mm (WHD)
- Finishes black or titanium