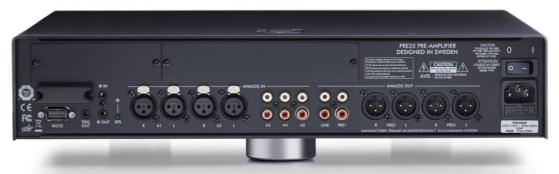

## THE SOUND AND VISION OF SCANDINAVIA

- (inputs) XLR 2 x stereo pair analog inputs
- (6) RCA 3 x stereo pair analog inputs
- ( XLR 2 x stereo pair analog PRE outputs
- (a) RCA 1 x stereo pair analog PRE output
- (a) RCA 1 x stereo pair analog LINE output
- C25 remote IR system control
- IR 3.5 mm input/output
- 12V Trigger 3.5 mm output
- R\$232 outboard system control port
- DAC AKM AK4497
- Toslink 4 x digital input
- (a) RCA 2 x digital input
- RCA 1 x digital output

- USB-B 1 x digital input
- Prisma control and connectivity
- USB-A 1 x digital input
- Ethernet x 2
- ( WiFi
- (AirPlay
- Bluetooth
- Chromecast built-in
- Spotify Connect
- Weight 11.3 Kg
- **Dimensions** 430 x 106 x 420 mm (WHD)
- Finishes black or titanium